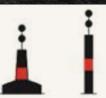

#### Isolated danger mark

#### **FEATURES**

COLOUR Black with one or more red horizontal bands

Top Mark Two black spheres positioned vertically and clearly separated

A white flashing light showing groups of two flashes

The characteristics may be best remembered by association of two flashes with two spheres as the top marks.