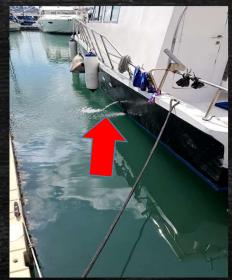

Engine Room right at cabin entrance

Must have visible stream (port & starboard) when engine is running.

Starting the Gen set.