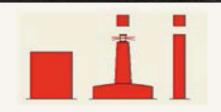

#### Port marks

#### **FEATURES**

Port marks are red and may feature a red flashing light of any rhythm.

Port marks are square or have a flat top