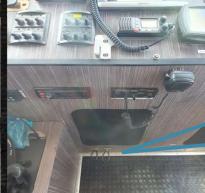

Ensure right channel

Fenders kept and tied to rail

Port and Starboard Fuel Shut Off

DO NOT PULL WITH VERBAL X2 CONFIRMATION FROM SKIPPER

Latches secured all time.