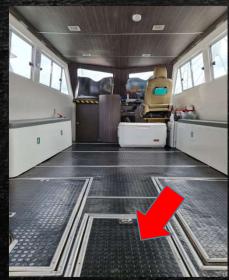

## Safety At All Times

- Ensure cabin and dive deck is clear and neat of potential hazards.
- Common things to lookout for: tanks are secure, cabinets and drawers are secure, constant communication with crew an skipper.