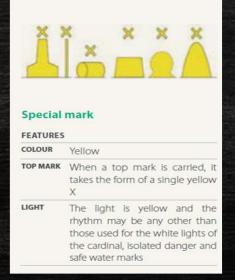

#### Isolated danger mark

#### **FEATURES**

COLOUR Black with one or more red horizontal bands

Top Mark Two black spheres positioned vertically and clearly separated

A white flashing light showing groups of two flashes

The characteristics may be best remembered by association of two flashes with two spheres as the top marks.