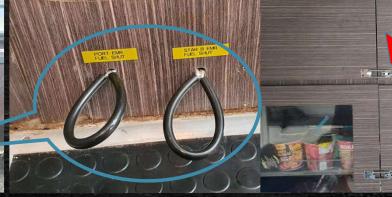

Ensure right channel

Fenders kept and tied to rail

Port and Starboard Fuel Shut Off

DO NOT PULL WITH VERBAL X2 CONFIRMATION FROM SKIPPER

Latches secured all time.