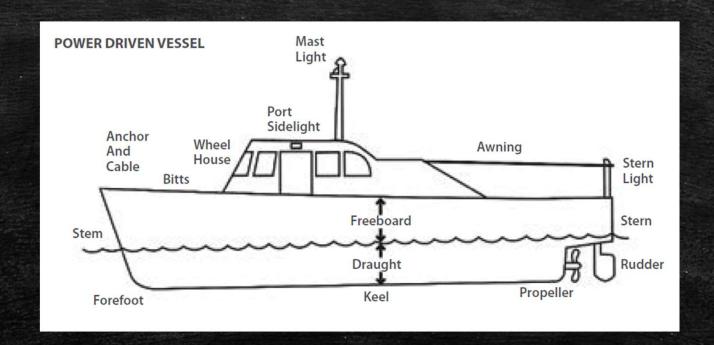

MPA's approved surveyors to verify compliance with various provisions of the Merchant Shipping (Pleasure Craft) Regulations, and must not be reproduced or recirculated to third parties for othe purposes. The safety equipment requirements of the survey report are based on the following Annexes.

## Emergency Procedures

#### Man overboard

- call for help while eyes on diver.

### Fire onboard

- call for help, lifejacket, fire extinguisher...
- Prevention is key: make sure cigarette butts are off. No smoking in bow/ passenger cabin / engine room.

## Sinking vessel

 call for help, lifejacket, locate source (if possible), water bailer, manual / auto bilge pumps, stay together at surface (easier to find you), do not swim to shore unless absolute can reach the distance.

## Know You Vessel