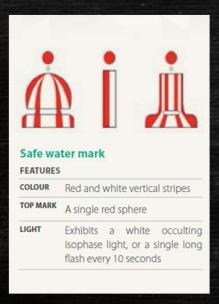

oal.

#### FEATURES

coLOURS Black and yellow horizontal bands with the position of the black band or bands relative to

the respective cardinal points

ARKS Black double cones clearly

separated

LIGHTS A cardinal mark exhibits a

A cardinal mark exhibits a white light and its quadrant is distinguished by a specific group of quick or very quick flashes

MEMORY TIP: To remember cardinal marks, associate the number of flashes of each group with that lof a clock face. That means that north is at 12 clock, east is at 3 o'clock south is at 6 o'clock and west is at 9 o'clock.

- International Regulations for Preventing Collision at Sea (COLREGs) are the traffic rules of the sea and apply to all vessels.
- Same set of rules for everyone to follow, to predict what another vessel is going to do.





## Safety Equipment

- VHF Radio
- Electronic Navigation Positioning System
- Rudder Angle Indication
- Magnetic Compass
- Signalling Lamp
- Navigational Lights
- Sounds
- Lifejackets
- Lifebuoys with Lifelines
- Hand flares
- First Aid Kits
- AIS Tansponder
- Manual Bilge Pump
- Fire Bucket
- Fire Extinguisher: Foam and Dry Powder Only
- GSP1



## Safety At All Times

- Ensure cabin and dive deck is clear and neat of potential hazards.
- Common things to lookout for: tanks are secure, cabinets and drawers are secure, constant communication with crew an skipper.



Ensure right channel



Fenders kept and tied to rail



Port and Starboard Fuel Shut Off



DO NOT PULL WITH VERBAL X2 CONFIRMATION FROM SKIPPER

Latches secured all time.

## Safety At All Times

- Ensure cabin and dive d