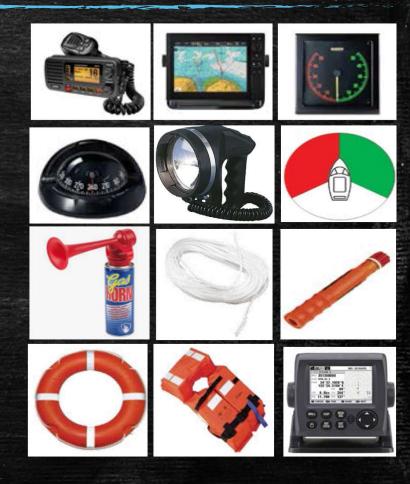

## Safety Equipment

- VHF Radio
- Electronic Navigation Positioning System
- Rudder Angle Indication
- Magnetic Compass
- Signalling Lamp
- Navigational Lights
- Sounds
- Lifejackets
- Lifebuoys with Lifelines
- Hand flares
- First Aid Kits
- AIS Tansponder
- Manual Bilge Pump
- Fire Bucket
- Fire Extinguisher: Foam and Dry Powder Only
- GSP1