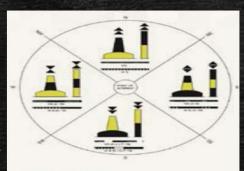

## Cardinal Marks

#### **Cardinal Mark**

A cardinal mark indicates where the best and safest water may be found and is used with a compass. It shows where the mariner has safe passage. A cardinal mark may indicate:

- · the deepest water in an area
- · the safe side on which to pass a danger
- a feature in a channel such as a bend, junction or an end of a shoal.

#### FEATURES

coLOURS Black and yellow horizontal bands with the position of the black band or bands relative to

the respective cardinal points

ARKS Black double cones clearly

separated

LIGHTS A cardinal mark exhibits a

A cardinal mark exhibits a white light and its quadrant is distinguished by a specific group of quick or very quick flashes

MEMORY TIP: To remember cardinal marks, associate the number of flashes of each group with that lof a clock face. That means that north is at 12 clock, east is at 3 o'clock south is at 6 o'clock and west is at 9 o'clock.